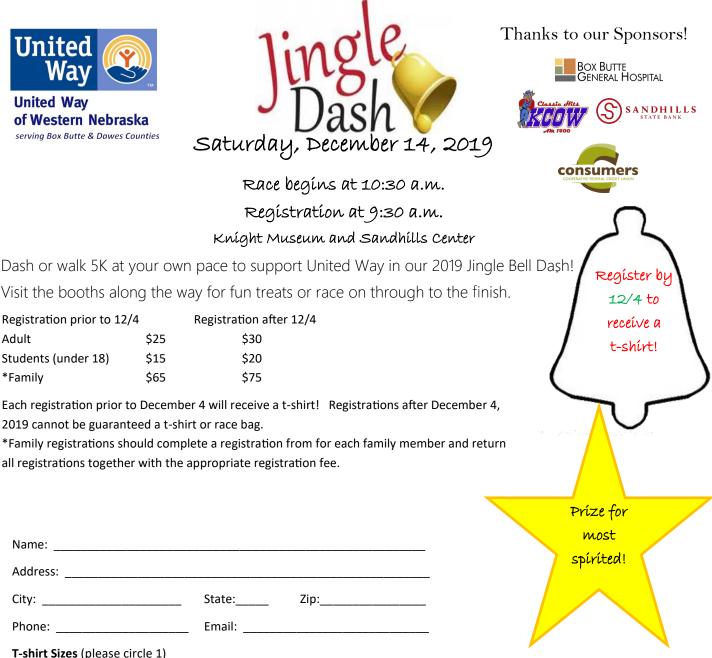

Registration prior to 12/4

Students (under 18)

Adult

\*Family

XL

2XL

3XL

4XL

## No refunds of entry fees will be given.

\*Signed:

S

Date: \_\_\_\_\_

\*form must be signed by parent or guardian for participants under 19

S (6-8) M (10-12) L (14-16) Adult

Mail completed registrations to United Way P.O. Box 617 Alliance, NE 69301 or drop off at the United Way office (723 Flack Ave). Call 763-8031 for more information.