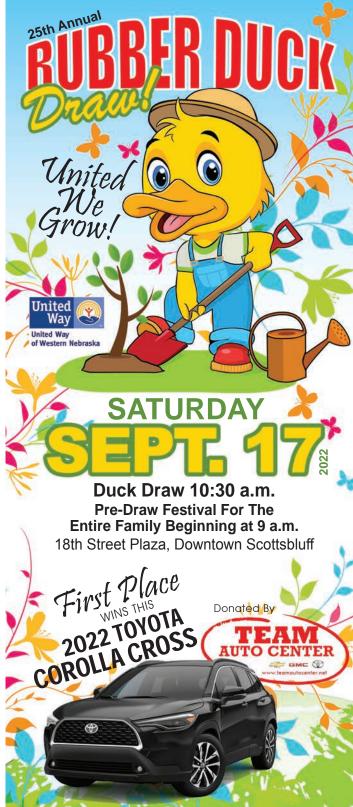

- The entry portion of each duck permit must be filled out completely, delivered and received with the appropriate fee to the United Way office no later than 12:00 p.m. on Friday, September 16, 2022, or filed out completely, delivered and received to the Official Rubber Duck Draw Entry Desk at the draw site on Saturday, September 17, 2022, by 10:00 a.m. Depending on availability, ducks will be sold until Saturday, September 17, 2022, at 10:00 a.m. or until all ducks are sold, whichever comes first.
- Duck numbers will be drawn at approximately 10:30 a.m., Saturday, September 17, 2022.
- A random number will be assigned and placed on a paper ticket by United Way. Multiple duck entries from one ticket will be assigned additional, random numbers for identification.
- Once the Duck Draw starts, there will be no attempt to interfere with any tickets while the drawing is in progress.
- The person's names who appear on the entry ticket corresponding to the drawn ducks in order from 1 through 40, at the Duck Draw location, will be awarded the Rubber Duck Draw prizes.
- 6. The winners drawn will be announced immediately following the drawing at that site. Winners need not be present to win. If the winner does not claim his/her prize within 90 days after that date, the prize is forfeited and will be turned over to the United Way of Western Nebraska. Any winner of a duck draw prize will be responsible for any and all applicable taxes. The winner is responsible for pickup of their prize. United Way will not be responsible for delivery of prizes.
- 7. The first paper ticket to be drawn will be the Grand Prize winner.
- 8. The person's name that appears on the entry ticket corresponding to the first duck (paper ticket) drawn will be awarded the Grand Prize, which is a 2022 Toyota Corolla Cross donated by TEAM Auto Center. The winner of the Grand Prize must provide all necessary Federal and State tax reporting information before receiving the prize. All the local, state, and federal taxes, fees and licenses are the winner's responsibility. The winner will also be financially responsible for the removal of any decals associated with the Rubber Duck Draw. The Grand Prize may not be exchanged for cash or another vehicle or other prize without the consent and agreement of TEAM Auto Center and United Way of Western Nebraska as to the terms of any such exchange. Any exchange for cash, if consented to, will be for an amount less than retail value of the vehicle. That amount will be determined by TEAM Auto Center in its sole discretion. By accepting the Grand Prize, the winner agrees to release and hold harmless United Way and TEAM Auto Center and all their respective directors. officers, employees and agents from any and all liability for an injury, loss or damage of any kind to persons and property, arising directly or indirectly, from or in connection with acceptance, possession, use or misuse of the prize.
- If a minor wins the Grand Prize, a 2022 Toyota Corolla Cross, the transfer of the Grand Prize, will be made to a conservator for the minor or a custodian for the minor, under the Uniform Transfers to Minors Act before the car can be claimed.
- 10. No cash equivalent prizes will be provided in lieu of designated prizes by United Way.
- The following people are not eligible: Staff members of United Way of Western Nebraska and/or spouses, United Way of Western Nebraska Board of Directors and/or spouses.
- 12. Chances of winning depends on the total number of qualified entries purchased.
- This event is subject to all federal, state, and local laws and regulations and is void where prohibited.
- 14. The conduct of the drawing and determination of winners will be the responsibility of United Way. United Way will make all decisions and interpretations of these rules and its decisions will be final. A list of prizes can be obtained from United Way by sending a written request and self-addressed, stamped return envelope to: United Way of Western Nebraska, 1517 Broadway, Suite #106, Scottsbluff, NE 69361. United Way of Western Nebraska Rubber Duck Draw is not tax deductible.